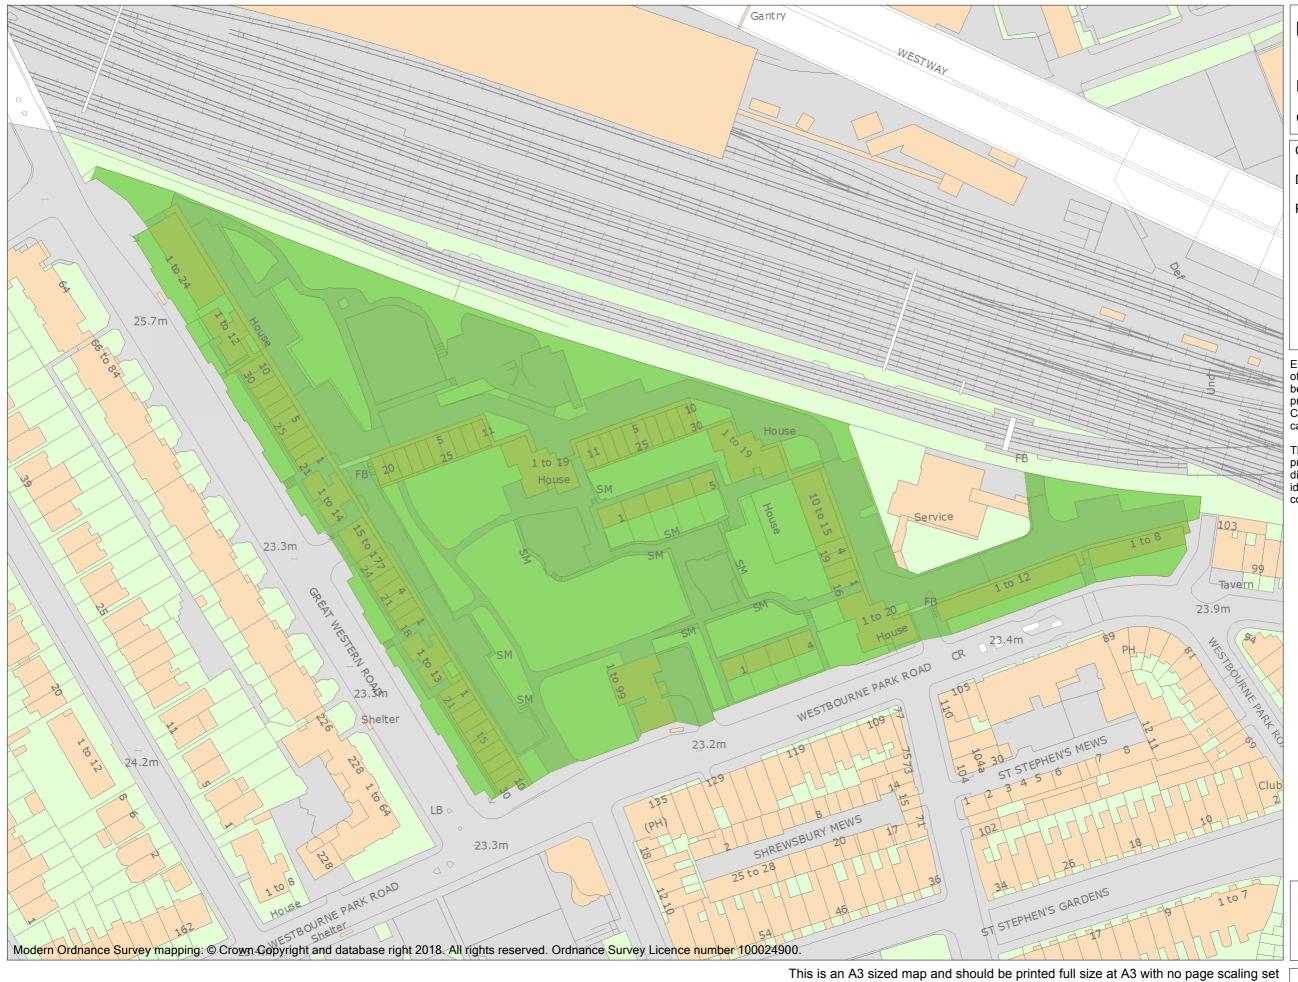

Name: Brunel Estate

| Heritage Category:<br>Park and Garden |                    |          |
|---------------------------------------|--------------------|----------|
| List Entry No:                        |                    | 1468695  |
| Grade: II                             |                    |          |
| County:                               | Greater London A   | uthority |
| District:                             | City of Westminste | er       |
| Parish:                               | Non Civil Parish   |          |
|                                       |                    |          |
|                                       |                    |          |
|                                       |                    |          |
|                                       |                    |          |

Each official record of a registered garden or other land contains a map. The map here has been translated from the official map and that process may have introduced inaccuracies. Copies of maps that form part of the official record can be obtained from Historic England.

This map was delivered electronically and when printed may not be to scale and may be subject to distortions. The map and grid references are for identification purposes only and must be read in conjunction with other information in the record.

List Entry NGR: TQ2515081623 1:1250 Map Scale: Print Date: 20 May 2024

~~

Historic England

HistoricEngland.org.uk